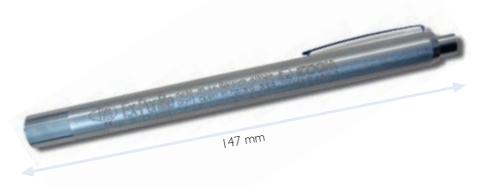

The Ex-Penlight with its handy ballpoint pen shape is ideal for close range lighting in the Ex-hazardous area.

Whether it is a poorly lit distribution box or conduit box in a dark corner, with this Ex-safe mini pocket torch you can bring everything into the right light.

It can be comfortably carried in a jacket or shirt pocket and its clip ensures secure retention.

<mark>Ex-data:</mark>

Ex designation: 🕲 II 2 G EEx e ia IICT4

EC-Certificate of conformity: TÜV 99 ATEX 1512

## Tecnical data:

Ambient temperature Ta: Light source: Battery supply: IP protective rating: Operating life Dimensions: Weight: -20°C .... +40°C Type 0.25A, 2.25V 2 × LR03 IP 54 approx. 4 hours I47 × II,6 mm approx. 50 g