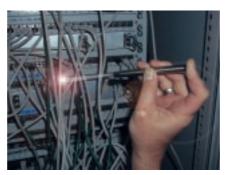

## Provides a spotlight in the Ex area when carrying out testing work in restricted places.

- •robust and reliable
- •ballpoint pen format, fits in a jacket pocket
- •simple, practical, one hand operation
- •secure retaining clip

The Ex-Penlight with its handy ballpoint pen shape is ideal for close range lighting in the Ex-hazardous area.

Whether it is a poorly lit distribution box or conduit box in a dark corner, with this Ex-safe mini pocket torch you can bring everything into the right light.